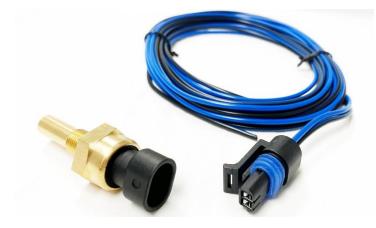

#### <u>INSTALLATION GUIDE</u> Temperature Sending Unit Part Number: \$8023

\* Always disconnect the battery before attempting any electrical work on your vehicle. \*

### <u>NOTE: THIS SENSOR IS NOT COMPATIBLE WITH GAUGES</u> <u>CURRENTLY USING A ONE WIRE WATER TEMPERATURE SENDER!</u>

*Note: Automotive circuit connectors are the preferred method of connecting wires. However, you may solder if you prefer.* 

**Water** – **Blue** – This is Two wire for water temp sender. This gauge is incompatible with other sending units, so you must replace the existing water temperature sending unit with the included sender and wire pigtail. These wires will be both be wired to dash panel.

*Water –Black/ Blue -*This is ground for water temp sender and must be wired to corresponding wire on dash. (ONLY if no Black/Blue on dash ground to engine block same as the dash unit.