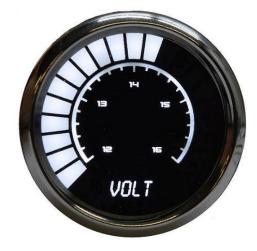

## **DESCRIPTION AND FEATURES**

The Intellitronix Bargraph LED voltmeter is compatible with any vehicle. The microprocessor provides accurate readings from 12v-16v.